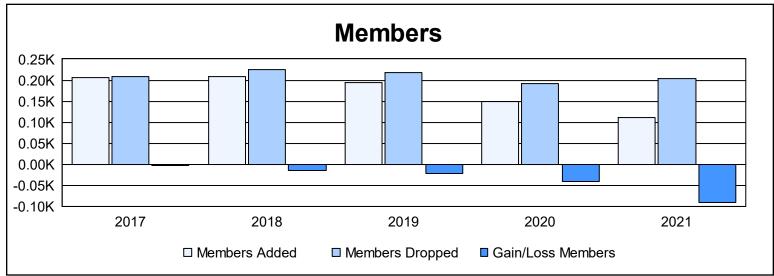

District 41 As of June 2021 Cumulative

| Year      | New<br>Clubs | Dropped<br>Clubs | Gain/<br>Loss<br>Clubs | New<br>Members | Charter<br>Members | Reinstate<br>Members | Transfer<br>Members | Total<br>Member<br>Added | Total<br>Members<br>Dropped | Gain/<br>Loss<br>Members |
|-----------|--------------|------------------|------------------------|----------------|--------------------|----------------------|---------------------|--------------------------|-----------------------------|--------------------------|
| 2016-2017 | 0            | 1                | -1                     | 190            | 0                  | 9                    | 7                   | 206                      | 209                         | -3                       |
| 2017-2018 | 1            | 0                | 1                      | 176            | 21                 | 4                    | 7                   | 208                      | 224                         | -16                      |
| 2018-2019 | 1            | 0                | 1                      | 154            | 23                 | 11                   | 7                   | 195                      | 218                         | -23                      |
| 2019-2020 | 1            | 1                | 0                      | 111            | 28                 | 2                    | 9                   | 150                      | 191                         | -41                      |
| 2020-2021 | 1            | 2                | -1                     | 59             | 39                 | 4                    | 10                  | 112                      | 203                         | -91                      |
| Average   | 1            | 1                | 0                      | 138            | 22                 | 6                    | 8                   | 174                      | 209                         | -35                      |