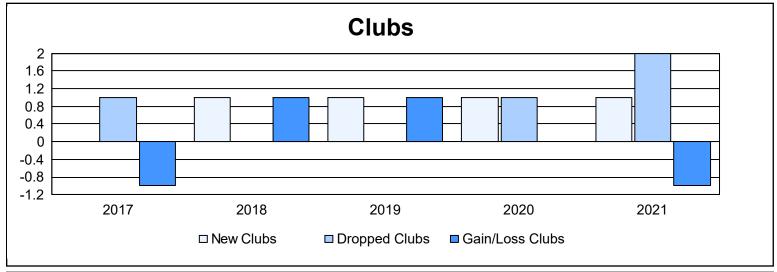

District 41 As of June 2021 Cumulative

| Year      | New<br>Clubs | Dropped<br>Clubs | Gain/<br>Loss<br>Clubs | New<br>Members | Charter<br>Members | Reinstate<br>Members | Transfer<br>Members | Total<br>Member<br>Added | Total<br>Members<br>Dropped | Gain/<br>Loss<br>Members |
|-----------|--------------|------------------|------------------------|----------------|--------------------|----------------------|---------------------|--------------------------|-----------------------------|--------------------------|
| 2016-2017 | 0            | 1                | -1                     | 190            | 0                  | 9                    | 7                   | 206                      | 209                         | -3                       |
| 2017-2018 | 1            | 0                | 1                      | 176            | 21                 | 4                    | 7                   | 208                      | 224                         | -16                      |
| 2018-2019 | 1            | 0                | 1                      | 154            | 23                 | 11                   | 7                   | 195                      | 218                         | -23                      |
| 2019-2020 | 1            | 1                | 0                      | 111            | 28                 | 2                    | 9                   | 150                      | 191                         | -41                      |
| 2020-2021 | 1            | 2                | -1                     | 59             | 39                 | 4                    | 10                  | 112                      | 203                         | -91                      |
| Average   | 1            | 1                | 0                      | 138            | 22                 | 6                    | 8                   | 174                      | 209                         | -35                      |